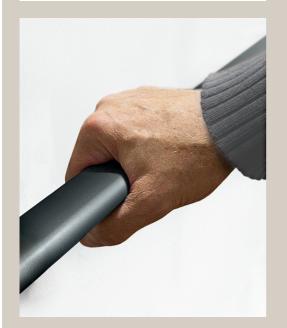

## Shower handrail with shower head rail, movable, 750 x 750 x 1100mm, left

made of Aluminium, with a scratch-resistant powder coating with antibacterial protection. Available in the Cavere® colour range. With infinitely adjustable shower head holder, easy adjustment to any height and angle, self-adjusting clamp, maintenance-free, operating handle for single handed operation without the need to turn, conical shower head holder suitable for various hand shower heads, Handrail with trigonometric contour for ergonomic support and grip, with adjustable shower head rail. Left or right hand applicable. Suitable for suspendable shower seat 700.847.... Concealed screw fixing. Supplied with stainless steel Torx screws 6 x 70mm dia. and plugs for solid masonry.