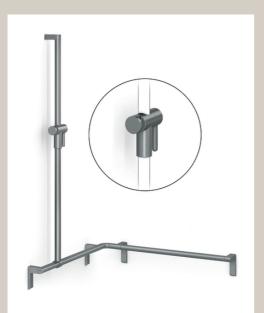

## Shower handrail with shower head rail, movable, 750 x 750 x 1100mm, left

made of Aluminium, with a scratch-resistant powder coating with antibacterial protection. Available in the Cavere® colour range. With infinitely adjustable shower head holder, easy adjustment to any height and angle, self-adjusting clamp, maintenance-free, operating handle for single handed operation without the need to turn, conical shower head holder suitable for various hand shower heads, Handrail with trigonometric contour for ergonomic support and grip, with adjustable shower head rail. Left or right hand applicable. Suitable for suspendable shower seat 700.847.... Concealed screw fixing. Supplied with stainless steel Torx screws 6 x 70mm dia. and plugs for solid masonry.