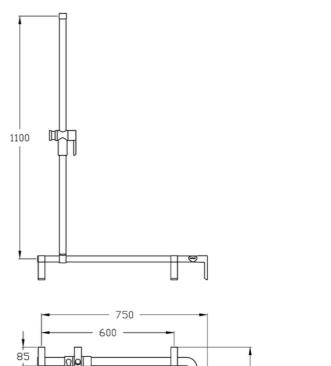

## Shower handrail with shower head rail, movable, 750 x 750 x 1100mm, left

made of Aluminium, with a scratch-resistant powder coating with antibacterial protection. Available in the Cavere® colour range. With infinitely adjustable shower head holder, easy adjustment to any height and angle, self-adjusting clamp, maintenance-free, operating handle for single handed operation without the need to turn, conical shower head holder suitable for various hand shower heads, Handrail with trigonometric contour for ergonomic support and grip, with adjustable shower head rail. Left or right hand applicable. Suitable for suspendable shower seat 700.847.... Concealed screw fixing. Supplied with stainless steel Torx screws 6 x 70mm dia. and plugs for solid masonry.